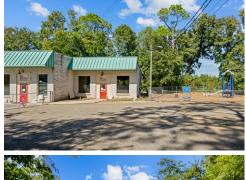

## 2555 N. Monroe Street, Tallahassee, FL 32303

- Commercial
- Three Separate Tenant Units: Flexible layouts; all units leased to longterm tenants, ensuring steady income.
- High-Visibility Location: High visibility on Highway 20, attracting tenants and customers.
- Generous Parking and Accessibility: Convenient rear parking for tenants and visitors.
- Enhanced Security Features: Bulletproof glass front entrance for added safety.

## Prime Multi-Use Commercial Property for Sale on Highway 20, Tallahassee, FL

Located on bustling North Monroe, this exceptional commercial property offers over 20,606 square feet of adaptable space on 1.45 acres, with three distinct tenantoccupied units, each with active leases through the next year. With close proximity to the Florida State Capitol, this property is perfectly positioned for visibility and accessibility in one of Tallahassee's fastest-growing commercial areas.