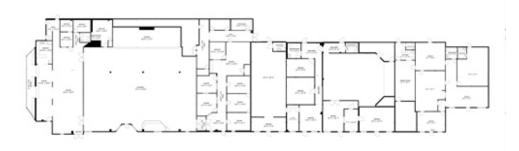

## Prime Multi-Use Commercial Property for Sale on Highway 20, Tallahassee, FL

Located on bustling North Monroe, this exceptional commercial property offers over 20,606 square feet of adaptable space on 1.45 acres, with three distinct tenantoccupied units, each with active leases through the next year. With close proximity to the Florida State Capitol, this property is perfectly positioned for visibility and accessibility in one of Tallahassee's fastest-growing commercial areas.

## **Property Overview:**

- Three Senarate Tenant Units: Fach unit offers unique lavout configurations designed to accommodate a diverse range of husinesses. These units are currently leased